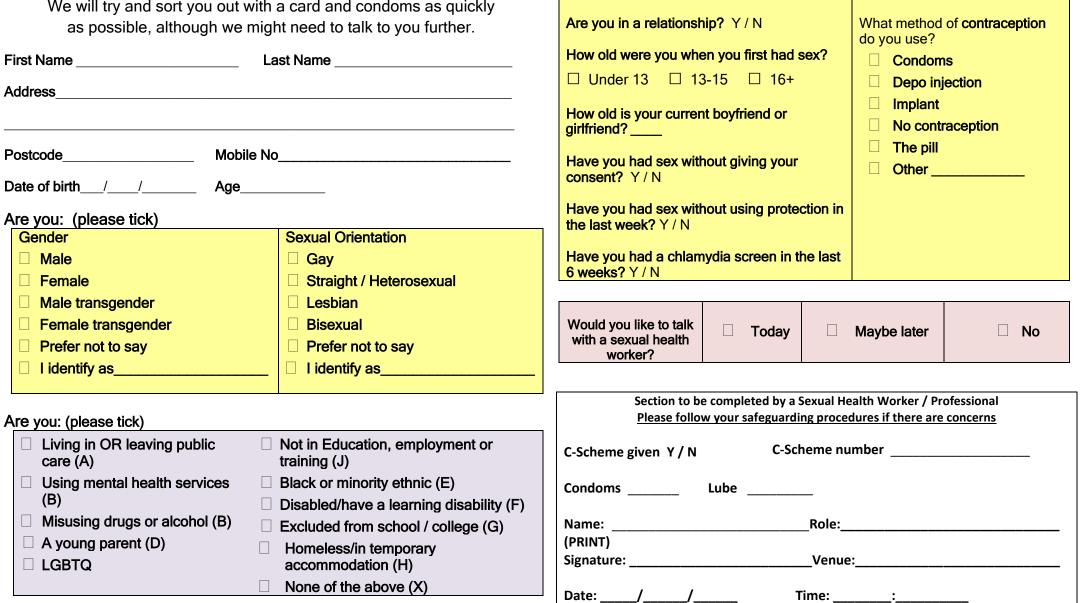

## **C-Scheme Self Registration Form**

16 - 24 Years

Free and confidential service to get condoms

We will try and sort you out with a card and condoms as quickly as possible, although we might need to talk to you further.

□ Prefer not say

Are you currently sexually active? Y / N

Do you have latex allergy Y / N

What is your ethnicity?

| NOTES  |                         | Page No.                       | NOTES |   | Page No. |
|--------|-------------------------|--------------------------------|-------|---|----------|
| DATE   | CLIENT NAME:            | SIGNATURE<br>/ PRINT<br>NAME & |       |   |          |
| (24HR) | DOB:// C-SCHEME NUMBER: | ROLE                           |       |   |          |
|        |                         |                                |       |   |          |
|        |                         |                                | -     |   |          |
|        |                         |                                | -     |   |          |
|        |                         |                                |       |   |          |
|        |                         |                                |       |   |          |
|        |                         |                                |       |   |          |
|        |                         |                                |       |   |          |
|        |                         |                                | -     |   |          |
|        |                         |                                | -     |   |          |
|        |                         |                                | -     |   |          |
|        |                         |                                |       |   |          |
|        |                         |                                |       |   |          |
|        |                         |                                |       |   |          |
|        |                         |                                |       |   |          |
|        |                         |                                |       |   |          |
|        |                         |                                | -     |   |          |
|        |                         |                                | -     |   |          |
|        |                         |                                | -     |   |          |
|        |                         |                                |       |   |          |
|        |                         |                                |       |   |          |
|        |                         |                                |       | - | 1        |